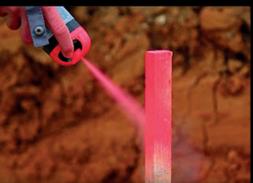

**VERY BRIGHT MARKING AND COVERING** CAPACITY IN A SINGLE PASS, HIGHLY **FLUORESCENT** 

### **INSTRUCTIONS FOR USE**

- **1** Before use: Shake vigorously (balls must be clearly audible)
- 2. Unlock the aerosol by turning left the safety cap
- 3 Use Fluo TP® « head down » about 10cm from the support
- 4 . After use, purge « head up » to clean out the valve and the diffuser
- 5 Lock the aerosol by turning right the safety cap