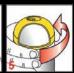

### **INSTRUCTIONS FOR USE**

- **1** Before use: Shake vigorously (balls must be clearly audible)
- 2. Unlock the aerosol by turning left the safety cap
- 3 Use Fluo TP® « head down » about 10cm from the support
- 4 . After use, purge « head up » to clean out the valve and the diffuser
- 5 Lock the aerosol by turning right the safety cap