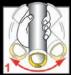

### **INSTRUCTIONS FOR USE**

- **1** Before use: Shake vigorously (balls must be clearly audible)
- 2. Unlock the aerosol by turning left the safety cap
- 3 Use Fluo TP® « head down » about 10cm from the support
- 4 . After use, purge « head up » to clean out the valve and the diffuser
- 5 Lock the aerosol by turning right the safety cap