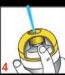

## **UNIQUE AND PATENTED SAFETY CAP:**

- The only locking cap
- A particularly robust safety cap (a full aerosol dropped from a height of 1.50m will remain intact)
- No contact with the paint

CAN BE USED UP TO -15°C

#### **SAFETY CAP**

FLUO TP is fitted with the patented Soppec  ${}^{ ext{ iny TP}}$  safety cap. The unique design of this cap gives it the following advantages :

- · Protection against accidental tripping during transport or handling
- Protection of the user's hands against painting projections
- Easy to use
- The strongest safety cap on the market: No break when a full aerosol falls 1.50m (Test carried out on asphalt)
- A fine and precise spray which allows the realization of clear markings
- Cap denotes colour of the paint.