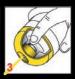

### **INSTRUCTIONS FOR USE**

- **1** Before use: Shake vigorously (balls must be clearly audible)
- 2. Unlock the aerosol by turning left the safety cap
- 3 Use Fluo TP® « head down » about 10cm from the support
- 4 . After use, purge « head up » to clean out the valve and the diffuser
- 5 Lock the aerosol by turning right the safety cap