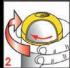

### **INSTRUCTIONS FOR USE**

- **1** Before use: Shake vigorously (balls must be clearly audible)
- 2. Unlock the aerosol by turning left the safety cap
- 3 Use Fluo TP® « head down » about 10cm from the support
- 4 . After use, purge « head up » to clean out the valve and the diffuser
- 5 Lock the aerosol by turning right the safety cap