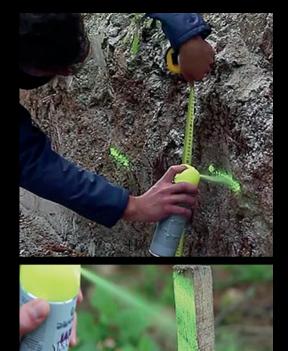

## INSTRUCTIONS FOR USE

- **1** Before use : Shake vigorously (balls must be clearly audible)
- **2** Use IDEAL SPRAY® « head down » about 10cm from the support
- **3** After use DO NOT PURGE the aerosol (muldirectional valve)