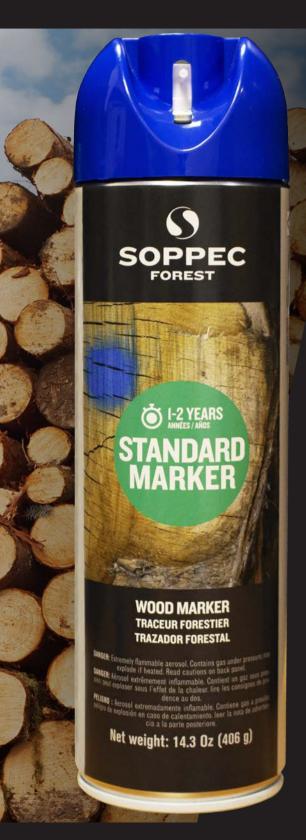

## THE FAVORITE CHOICE OF FORESTERS

 EXCELLENT ADHESION AND EXCELLENT COVERING POWER ON ALL WOOD SURFACES

• DRYING TIME: APPROX 5MIN

• MARKING DURATION: 1-2 YEARS DEPENDING ON THE APPLICATION CONDITIONS AND SURFACE

• ERGONOMIC CAP, NO CONTACT WITH THE PAINT

• TEMPERATURE OF USE: 0-15° TO 50°C. AVAILABLE WITH 2 NOZZLES FOR BANDING **OR WRITING** 

• THE ONLY PAINT THAT DOES NOT CONTAIN CARCINOGENIC, MUTAGENIC OR TOXIC COMPONENTS FOR REPRODUCTION